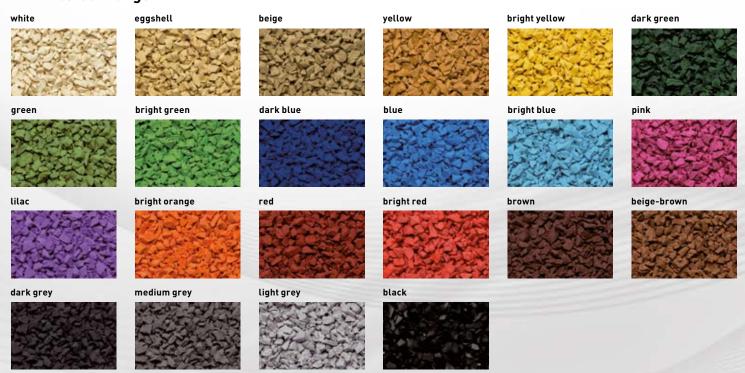

rce reduction, robustness and easy installation and maintenance, are all characteristics that make the **SPORTEC®** product range the ideal solution for use for group and individual sports of all kinds.

Available in a variety of attractive colours, **SPORTEC®** allows for personalized floor design. **SPORTEC®** rubber floor coverings bring comfort and colour that perfectly match to your interior.

Many **SPORTEC**® floor coverings are available with Cfl-s1 fire certification (tested according EN 13501-1). **SPORTEC**® products also benefit from a VOC omissions rating of A+ in accordance with AFSSET regulations and comply with VOC requirements of DIBt and AgBB. Additionally they have high anti-slip properties R10 / R9 (according to DIN 51130 and the DS label).



## **EPDM** colour range