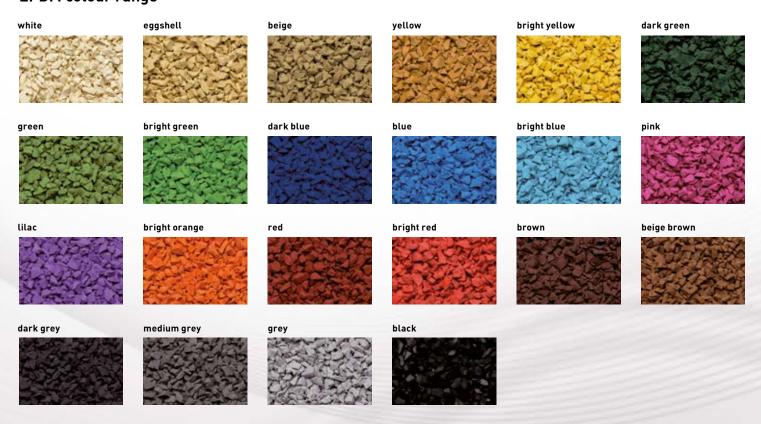

anules are extremely sturdy, easy to clean and water-repellent. As they are very comfortable to walk on and absorb footfall and room noise, Sportec® floor coverings are the ideal solution for a wide range of applications in commercial and residential buildings.

Available in a variety of attractive colours, **SPORTEC®** allows for personalized floor design. **SPORTEC®** rubber floor coverings bring comfort and colour to your business premises, offices, exhibition halls and privately used facilities!

Many **SPORTEC**® floor coverings are available with Cfl-s1 fire certification (tested according EN 13501-1). **SPORTEC** products also benefit from a VOC omissions rating of A+ in accordance with AFSSET regulations and comply with VOC requirements of DIBt and AgBB.

## **EPDM** colour range